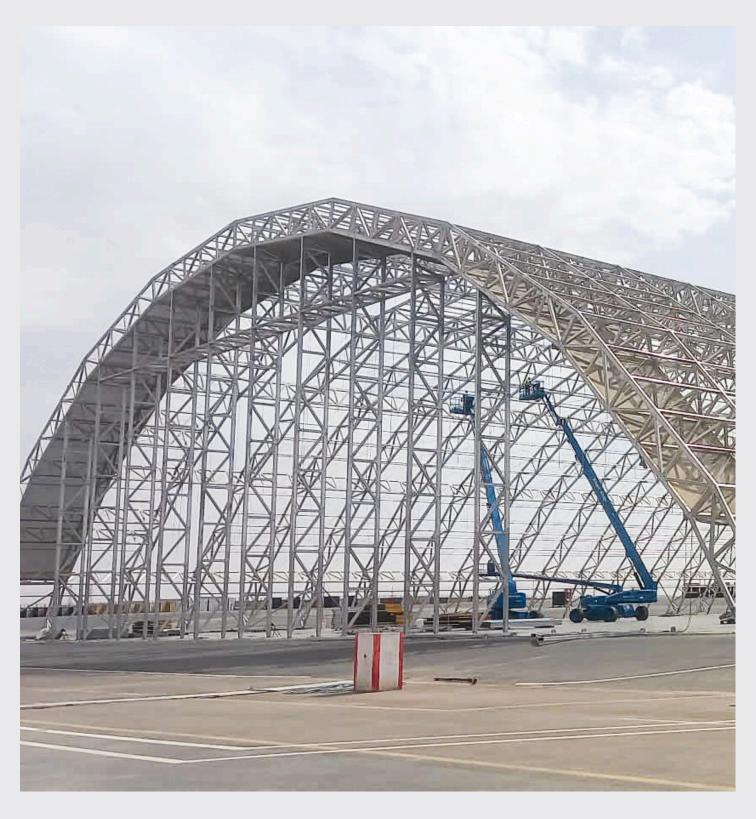

## THE ARCH TRUSS

The arch truss was designed to be a stable and resistant framework, with huge rigging capacity.

The wide usable area, reaching 100m free-span, allows it to be used for large-scale projects, from hangars to sports halls, creating the perfect atmosphere for your needs and fully functional space.

The aluminium construction of these structures guarantees it's lightweight, which makes the transport and installation processes easier.

Flexibility in design, it's designed to meet the specific project requirements