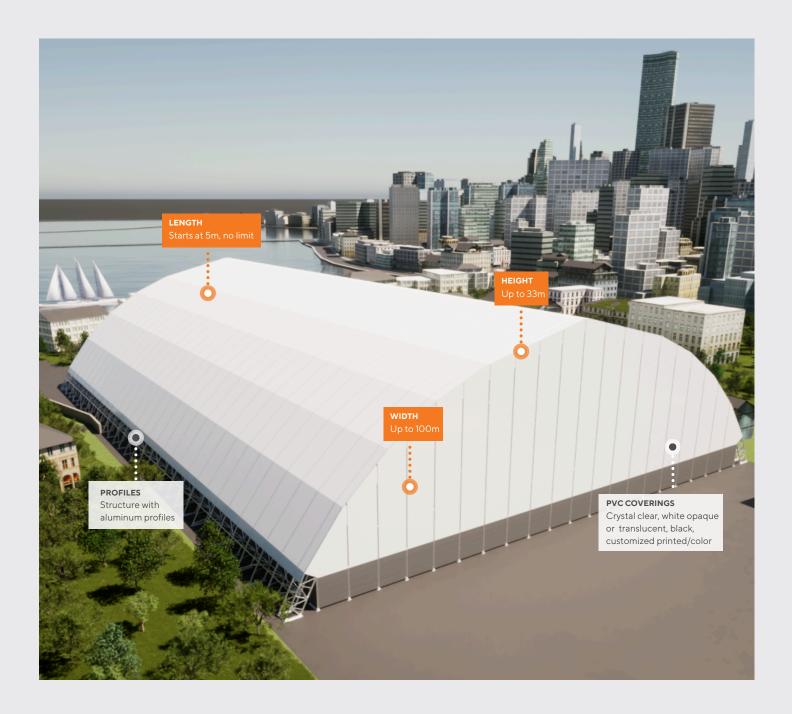

## THE ARCH TRUSS

The arch truss was designed to be a stable and resistant framework, with huge rigging capacity.

The wide usable area, reaching 100m free-span, allows it to be used for large-scale projects, from hangars to sports halls, creating the perfect atmosphere for your needs and fully functional space.

The aluminium construction of these structures guarantees it's lightweight, which makes the transport and installation processes easier.

Flexibility in design, it's designed to meet the specific project requirements